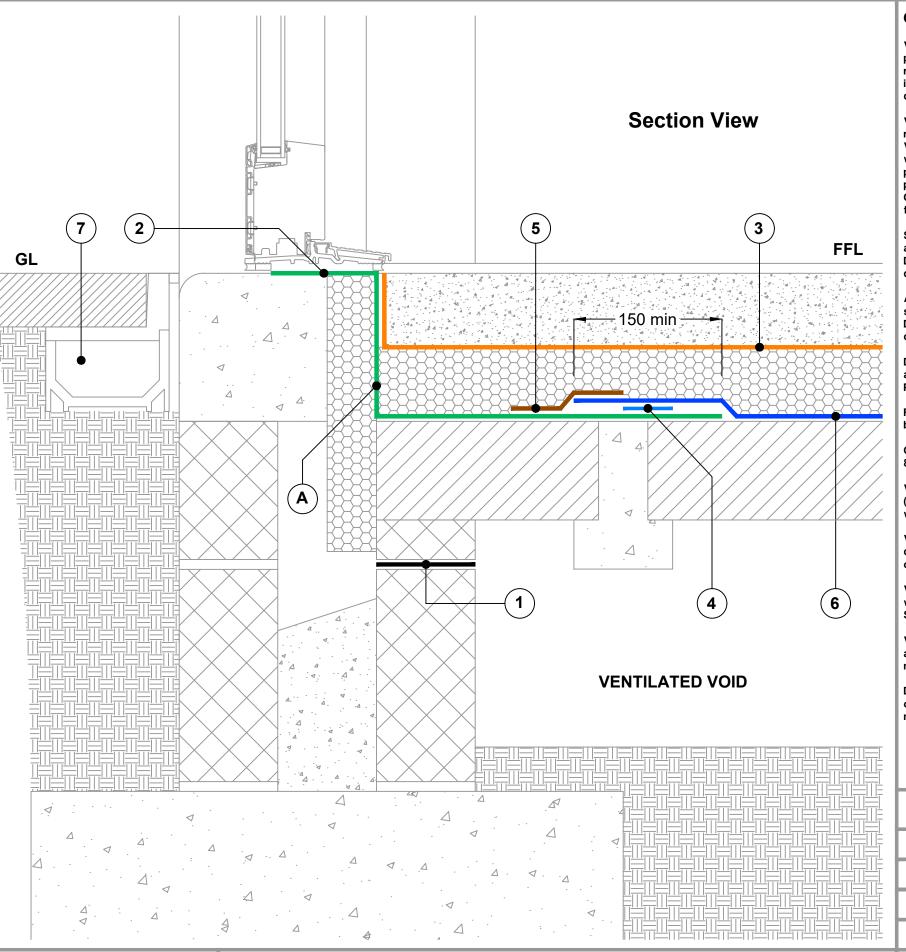

## **Key to materials:** Visqueen Zedex CPT High **Performance Damp Proof Course Visqueen Ultimate Gas Damp Proof Course** Visqueen Vapour Check or Visqueen Vapour Barrier VisqueenPro Double Sided **Jointing Tape** Visqueen Gas Resistant Foil Lap Tape Visqueen Gas Barrier **Proprietary slot drain by others PFU-206 Preformed Threshold Units**

DPCs and DPC cavity trays to be installed in accordance with BS 8215:1991. PD 6697:2019 and BS 8000-3:2020.

Radon protection in accordance with national building regulations and BR211:2023.

Ground gas protection in accordance with BS 8485:2015 + A1:2019.

Visqueen air and vapour control layers (AVCLs) should be installed in accordance with the recommendations of BS 5250:2021.

Ventilated air space depth and venting unit quantity as per national building regulations or specification requirements.

Visqueen Gas Barrier can be installed with welded lap joints. Contact Visqueen Technical Services for further information.

Visqueen Preformed Units are available to assist detailing at threshold. See A on key to

Drawing not to scale, use figured dimensions only. All figured dimensions are in

## **Guidance Detail**

Date: January 2024

**Drawing No: GB-12** 

Revision: B

Drawn by: JR

Approved by: SD

Tel: 0333 202 6800 enquiries@visqueen.com www.visqueen.com

**BARRIER ABOVE SLAB, BEAM & BLOCK FLOOR AT LEVEL THRESHOLD**